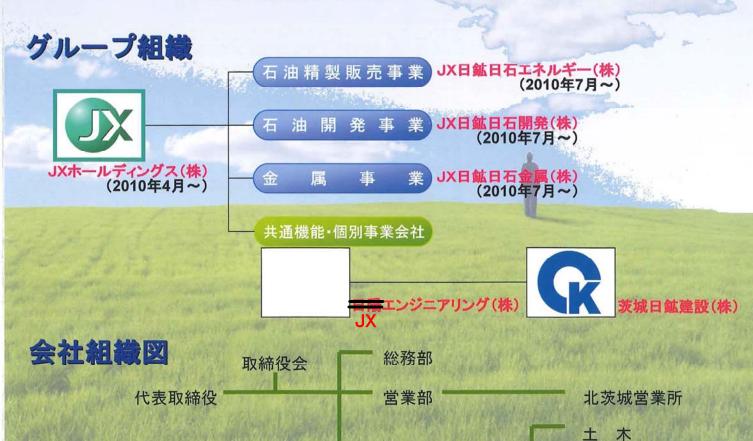

茨城日鉱建設株式会社

## 会社概要

【商 号】 【所在地】 茨城日鉱建設株式会社

< 本 社 >

〒317-0055

茨城県日立市宮田町一丁目1番33号

TEL: 0294-23-3148 FAX:0294-23-3171

【登】 録】

一級建築士事務所 茨城県知事登録 第A0457号

【沿 革】 昭和48年8月 日鉱エンジニアリングの子会社として設立。(資本金1000万円) 昭和49年7月 資本金を現在の4000万円に増資し日鉱金属㈱が株主に参加。

> 平成22年8月 創立37年を迎え、更なる技術力の拡充・地域社会への貢献、 客先との信頼関係の構築を計り邁進しております。

官庁工事、日鉱金属関連の地域密着企業として、建設及び保全工事を行い、